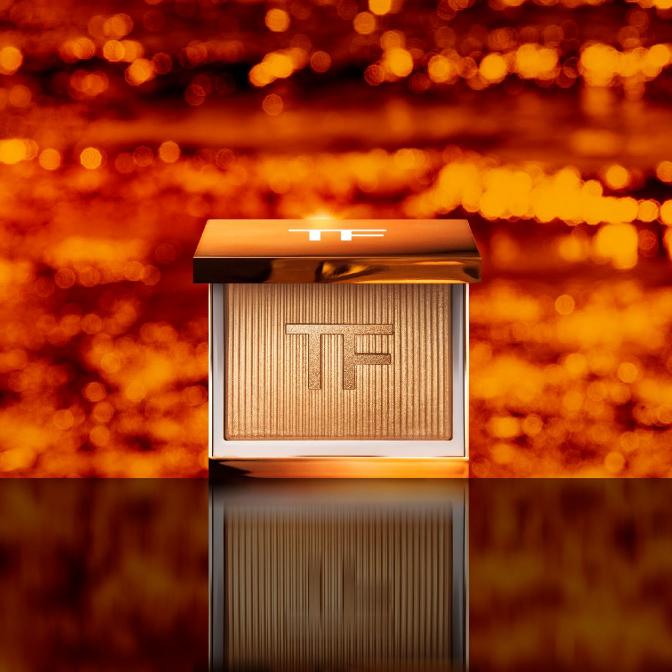

## **GLOW HIGHLIGHTER**

MIRAGE GENTLY GILDS SKIN WITH A DUSTING OF LIGHT GOLD SHIMMER.

THIS LUXE HIGHLIGHTER CAPTURES THE GLOW OF A LUMINOUS SUNSET OVER THE SEA.

OASIS IMPARTS A BRONZY RADIANCE FOR A DIMENSIONAL, SUNLIT LOOK.

## GLOW HIGHLIGHTER SHADE: MIRAGE