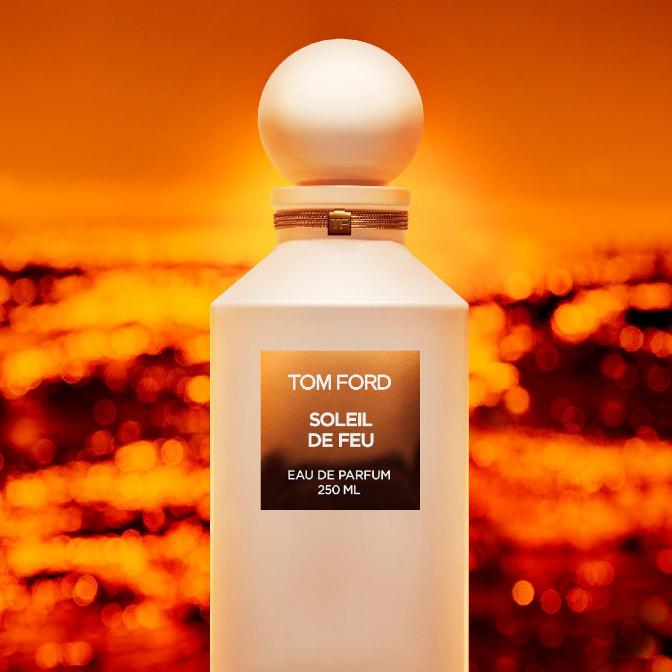

#### SOLEIL DE FEU

INSPIRED BY THE FIERY STROKES OF A BRONZE SUNSET, NEW SOLEIL DE FEU CAPTURES A BURNISHED SENSUALITY WITH TUBEROSE ACCORD, WARM AMBERS AND EXOTIC SANDALWOOD.

THE SOLEIL DE FEU FRAGRANCE IS CONTAINED IN A LUXE, WHITE PRIVATE BLEND BOTTLE. CAPPED WITH A BRONZE-TONE METAL INSET, THE 50ML AND 100ML FLACON HAVE THE ARCHITECTURAL LOOK OF A CHESS PIECE. CREATED WITH CONSUMMATE CRAFTSMANSHIP, THE 250ML DECANTER ADDS MONUMENTAL BEAUTY TO ANY VANITY.

AVAILABLE IN 30ML FOR &145, 50ML FOR &235 AND 250ML FOR &595\* AS OF APRIL THIRD 2023 AT DE BIJENKORF, DEBIJENKORF.NL, DOUGLAS, DOUGLAS.NL, MARJO, ICI PARIS XL AND ICIPARISXL.NL

\*ONLY AT DE BIJENKORF

**SOLEIL DE FEU 50ML** 