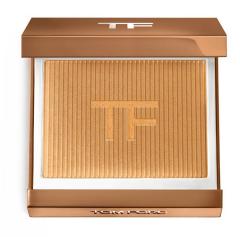

## **GLOW HIGHLIGHTER**

MIRAGE GENTLY GILDS SKIN WITH A DUSTING OF LIGHT GOLD SHIMMER.

THIS LUXE HIGHLIGHTER CAPTURES THE GLOW OF A LUMINOUS SUNSET OVER THE SEA.

OASIS IMPARTS A BRONZY RADIANCE FOR A DIMENSIONAL, SUNLIT LOOK.

## GLOW HIGHLIGHTER SHADE: MIRAGE