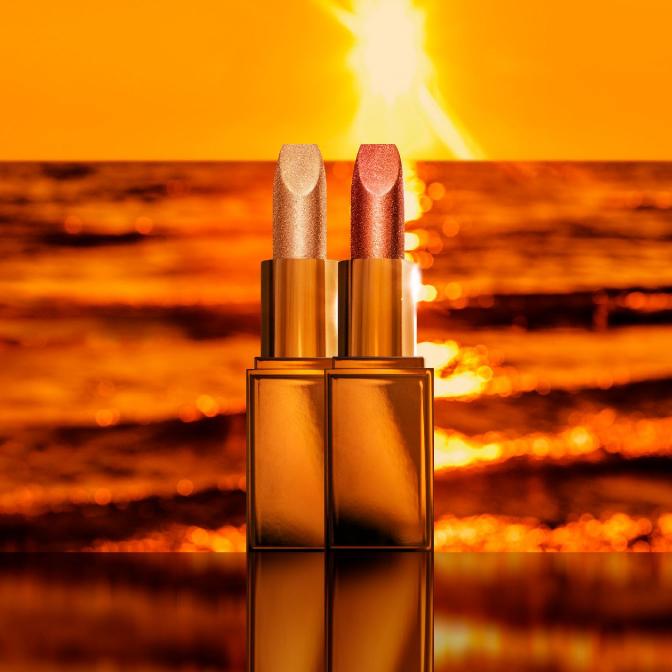

## SPARK LIP BALM

INSTANTLY HYDRATED, FULLER-LOOKING LIPS.

SOLEIL DE FEU SPARK LIP BALM IS A PEARLESCENT BALM THAT MIMICS THE LOOK OF A LUSTROUS SUNSET OVER THE SEA. THE BALM GLIDES SMOOTHLY ONTO THE LIPS' SURFACE, LEAVING BEHIND

AVAILABLE FOR €55 AS OF JUNE 2023 AT DE BIJENKORF AND DEBIJENKORF.NL

## SPARK LIP BALM SHADE: SUNLIGHT

SUN SPARK