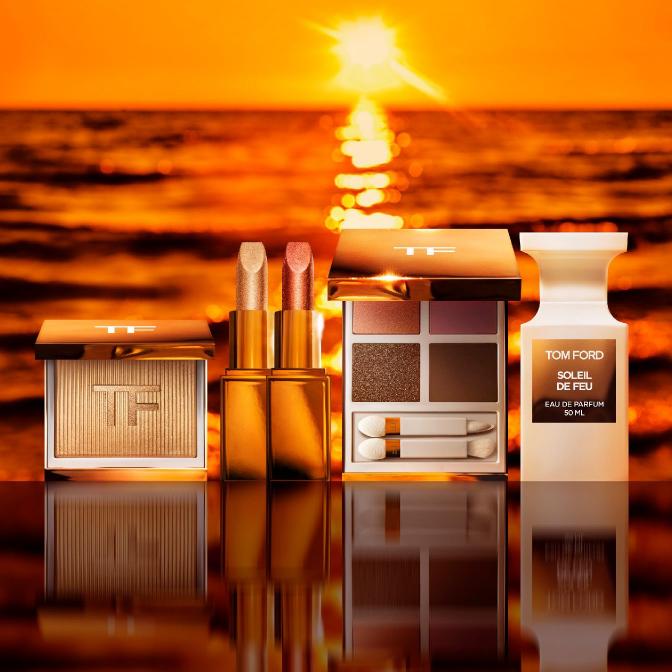

# TOM FORD

INTRODUCING THE TOM FORD SOLEIL SUMMER 2023 COLLECTION, INSPIRED BY THE SUN'S AMBER REFLECTION ACROSS REMOTE ISLANDS.

SOLEIL DE FEU RECALLS THE FIERY STROKES OF A BRONZE SUNSET AS IT ILLUMINATES THE SHIMMERING SEA. NEW SOLEIL DE FEU SPARK LIP BALM LAVISHES LIPS IN A MOISTURIZING TINT, GIVING THE APPEARANCE OF PLUMPED, SUN-KISSED LIPS. NEW SOLEIL DE FEU EYE COLOR QUADS IN TROPICAL DUSK AND ISLAND HAZE SCULPT AND DEFINE THE EYES WITH WARM SUNSET HUES. NEW SOLEIL DE FEU GLOW HIGHLIGHTER IN MIRAGE AND OASIS ADDS A SUNLIT IRIDESCENCE TO SUMMER SKIN.

#### SOLEIL DE FEU

INSPIRED BY THE FIERY STROKES OF A BRONZE SUNSET, NEW SOLEIL DE FEU CAPTURES A BURNISHED SENSUALITY WITH TUBEROSE ACCORD, WARM AMBERS AND EXOTIC SANDALWOOD.

THE SOLEIL DE FEU FRAGRANCE IS CONTAINED IN A LUXE, WHITE PRIVATE BLEND BOTTLE. CAPPED WITH A BRONZE-TONE METAL INSET, THE 50ML AND 100ML FLACON HAVE THE ARCHITECTURAL LOOK OF A CHESS PIECE. CREATED WITH CONSUMMATE CRAFTSMANSHIP, THE 250ML DECANTER ADDS MONUMENTAL BEAUTY TO ANY VANITY.

## SPARK LIP BALM

INSTANTLY HYDRATED, FULLER-LOOKING LIPS.

SOLEIL DE FEU SPARK LIP BALM IS A PEARLESCENT BALM THAT MIMICS THE LOOK OF A LUSTROUS SUNSET OVER THE SEA. THE BALM GLIDES SMOOTHLY ONTO THE LIPS' SURFACE, LEAVING BEHIND

## **GLOW HIGHLIGHTER**

MIRAGE GENTLY GILDS SKIN WITH A DUSTING OF LIGHT GOLD SHIMMER.

THIS LUXE HIGHLIGHTER CAPTURES THE GLOW OF A LUMINOUS SUNSET OVER THE SEA.

OASIS IMPARTS A BRONZY RADIANCE FOR A DIMENSIONAL, SUNLIT LOOK.

### **EYE COLOR QUAD**

PRESENTED IN LUXE, LIMITED-EDITION SOLEIL DE FEU PACKAGING, THESE MESMERIZING HUES RECALL THE MOLTEN SUN DESCENDING IN A BURNISHED BLAZE OVER THE SEA, PAINTING THE SKY WITH STROKES OF SOLAR LIGHT.