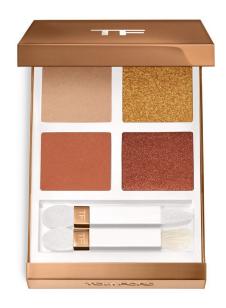

### **EYE COLOR QUAD**

PRESENTED IN LUXE, LIMITED-EDITION SOLEIL DE FEU PACKAGING, THESE MESMERIZING HUES RECALL THE MOLTEN SUN DESCENDING IN A BURNISHED BLAZE OVER THE SEA, PAINTING THE SKY WITH STROKES OF SOLAR LIGHT.

TROPICAL DUSK IS A QUARTET OF SMOLDERING BRONZE MATTES AND GILDED SHIMMERS.
ISLAND HAZE SCULPTS AND DEFINES EYES WITH THE FIERY AMBER HUES OF A BLAZING SUNSET.

AVAILABLE FOR €80 AS OF JUNE 2023 AT DE BIJENKORF AND DEBIJENKORF.NL

## EYE COLOR QUAD SHADE: TROPICAL DUSK