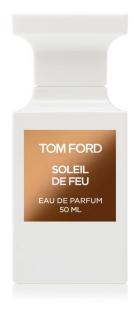

#### SOLEIL DE FEU

INSPIRED BY THE FIERY STROKES OF A BRONZE SUNSET, NEW SOLEIL DE FEU CAPTURES A BURNISHED SENSUALITY WITH TUBEROSE ACCORD, WARM AMBERS AND EXOTIC SANDALWOOD.

THE SOLEIL DE FEU FRAGRANCE IS CONTAINED IN A LUXE, WHITE PRIVATE BLEND BOTTLE. CAPPED WITH A BRONZE-TONE METAL INSET, THE 50ML AND 100ML FLACON HAVE THE ARCHITECTURAL LOOK OF A CHESS PIECE. CREATED WITH CONSUMMATE CRAFTSMANSHIP, THE 250ML DECANTER ADDS MONUMENTAL BEAUTY TO ANY VANITY.

AVAILABLE IN 30ML FOR &145, 50ML FOR &235 AND 250ML FOR &595\* AS OF APRIL THIRD 2023 AT DE BIJENKORF, DEBIJENKORF.NL, DOUGLAS, DOUGLAS.NL, MARJO, ICI PARIS XL AND ICIPARISXL.NL

\*ONLY AT DE BIJENKORF

**SOLEIL DE FEU 50ML** 