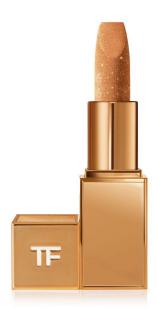

## SPARK LIP BALM

INSTANTLY HYDRATED, FULLER-LOOKING LIPS.

SOLEIL DE FEU SPARK LIP BALM IS A PEARLESCENT BALM THAT MIMICS THE LOOK OF A LUSTROUS SUNSET OVER THE SEA. THE BALM GLIDES SMOOTHLY ONTO THE LIPS' SURFACE, LEAVING BEHIND

## SPARK LIP BALM SHADE: SUNLIGHT

SUN SPARK